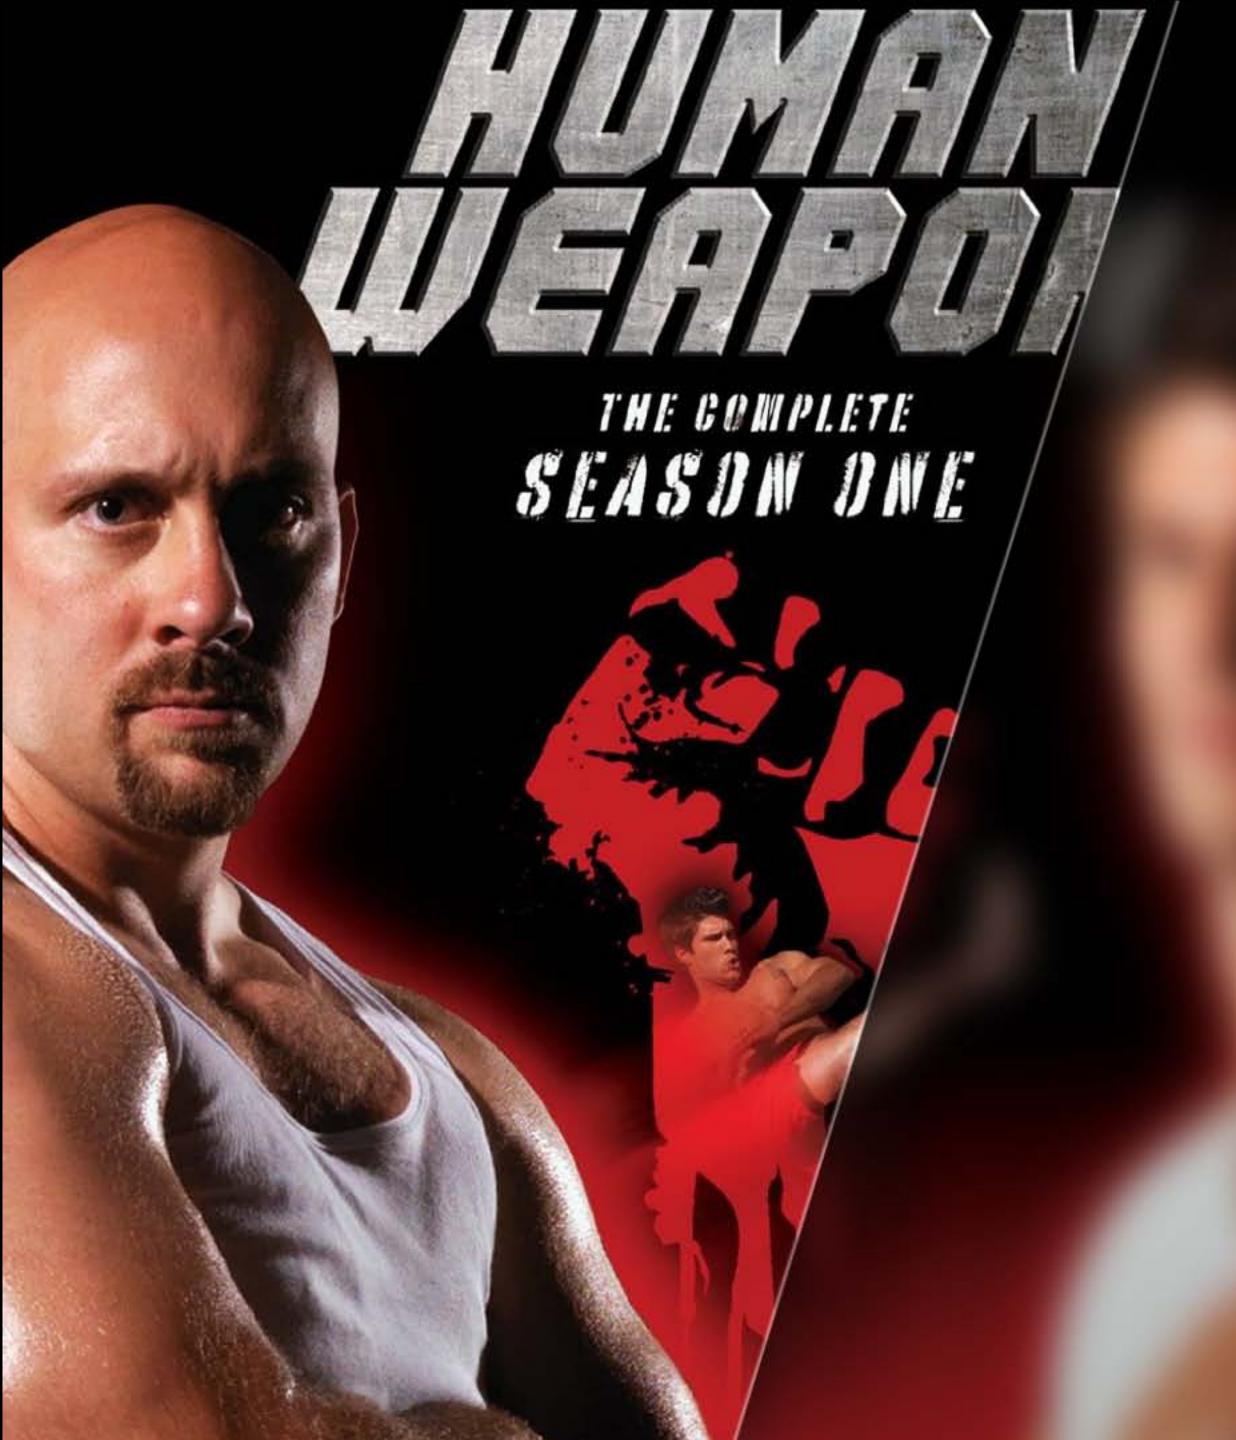

### **Human Weapon:**

unique martial arts/styles and technics of human fighting from all around the world.