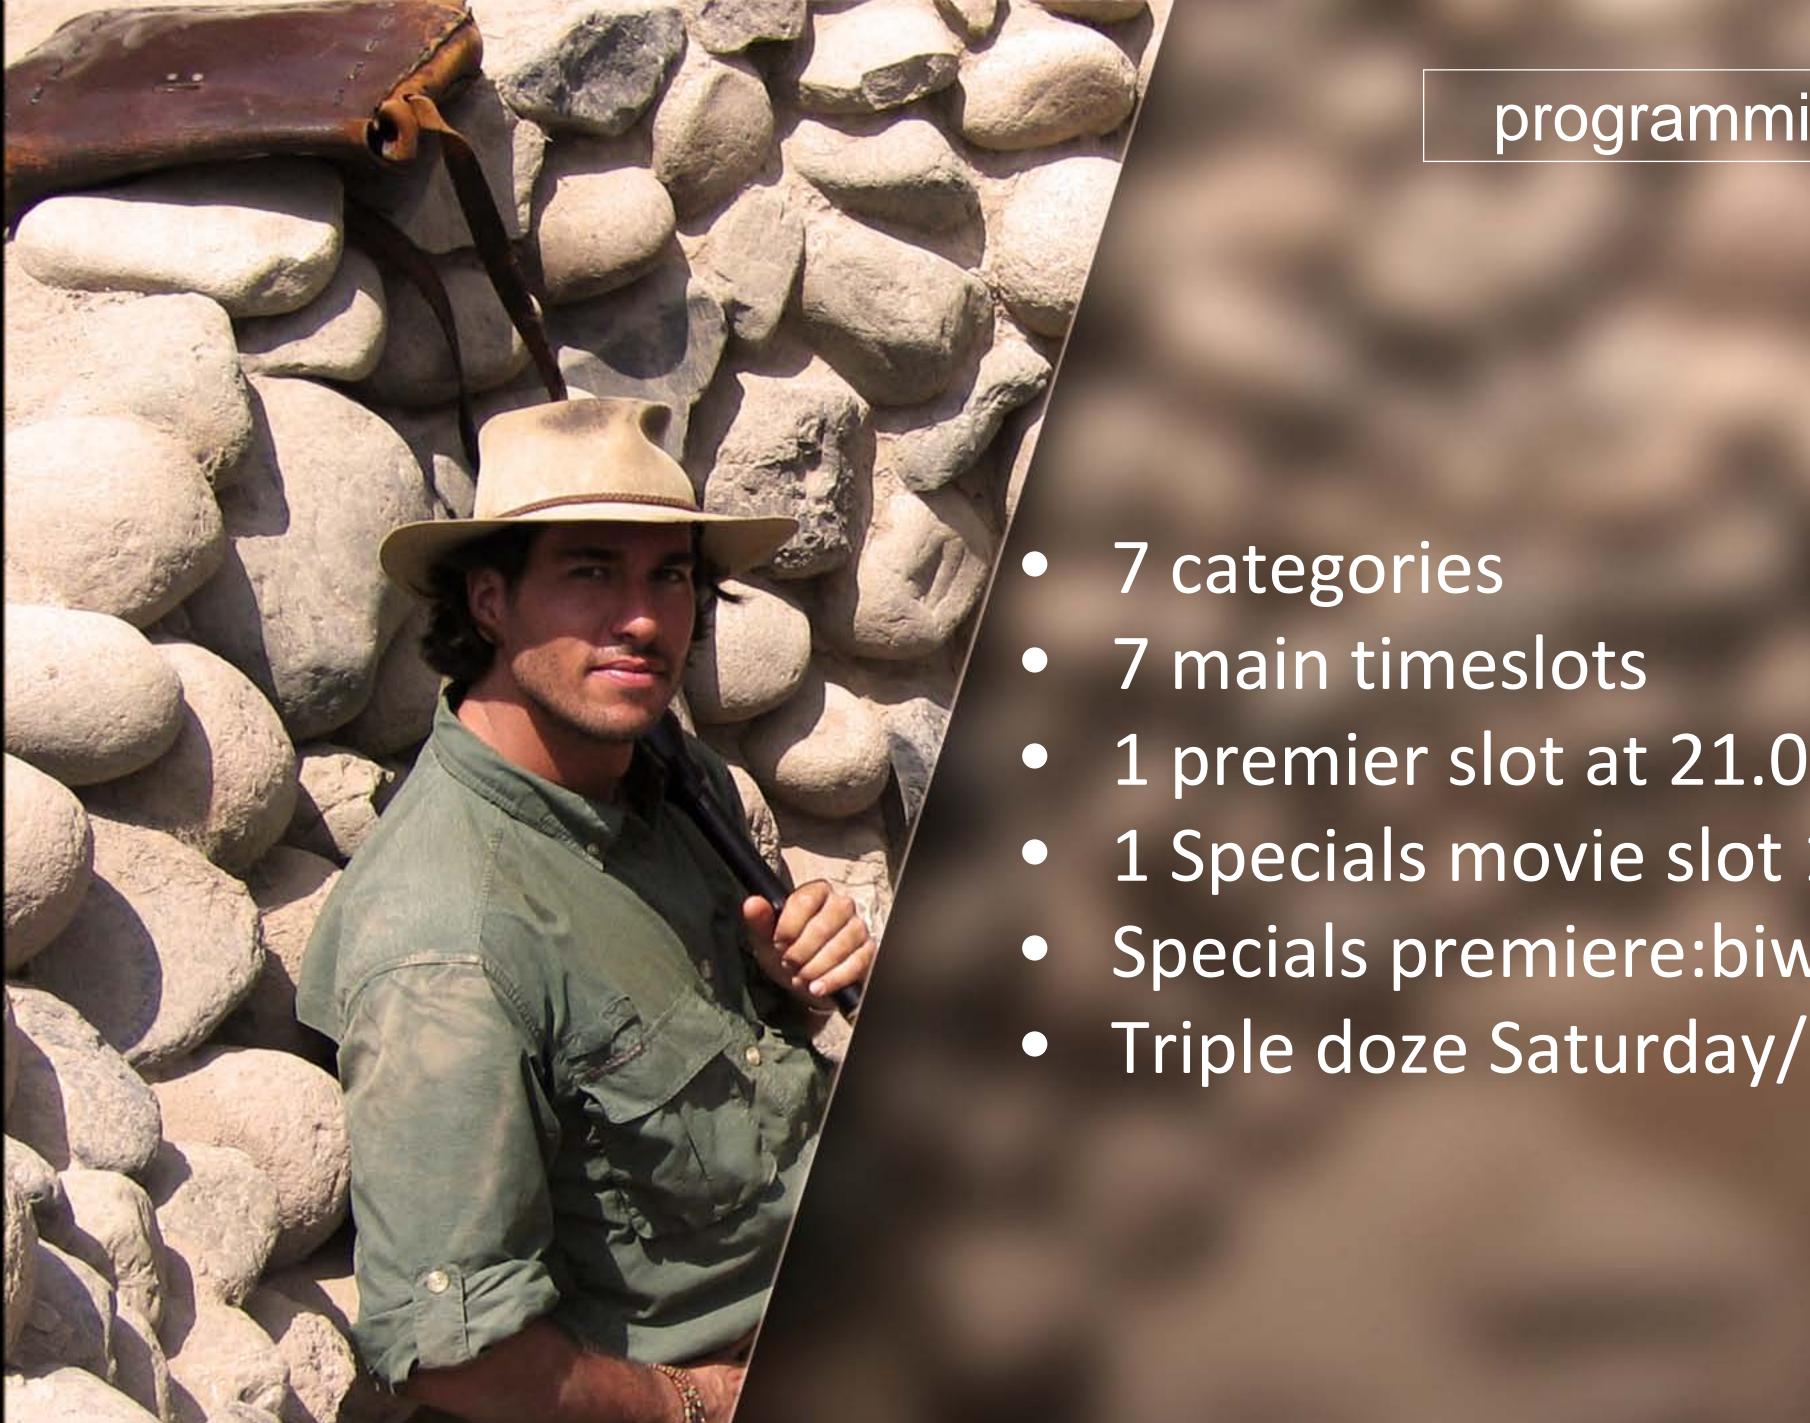

# programming structure

1 premier slot at 21.05 pm every weekday

1 Specials movie slot 19.30 every weekday

Specials premiere:biweekly on Sat

Triple doze Saturday/once every month

Premier slot: 21.05 pm programming categories:

Monday HISTORY Tuesday SCIENCE

Wednesday MILITARY

Thursday
HIDDEN
SECRETS

Friday ENTER-TAINMENT Saturday SPECIALS BIWEEKLY

Sunday RELIGIOUS MYSTERIES